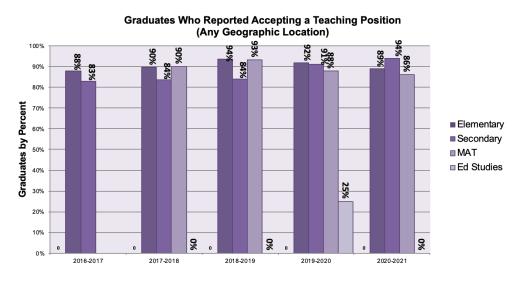

Number of Students & Year of Graduation

Graduates Who Reported Accepting a Teaching Position

**NOTE:** Data is self-reported and collected by Career and Employment Services Office and retrieved in PowerBI. Data collection has varied historically and resulted in graduation statistic discrepancies between the College of Education graduation placement statistics and the Career and Employment Services statistics.