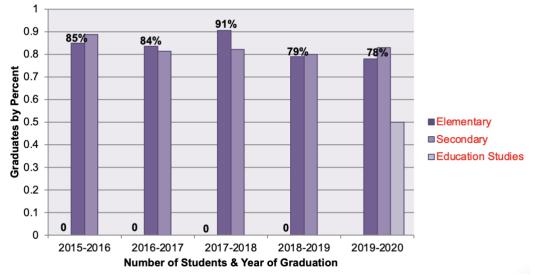

Number of Students & Year of Graduation

## Graduates Who Reported Accepting a Teaching Job in Kansas

**NOTE:** Data is self-reported and collected by Career and Employment Services Office. Data collection has varied historically and resulted in graduation statistic discrepancies between the College of Education graduation placement statistics and the Career and Employment Services statistics.