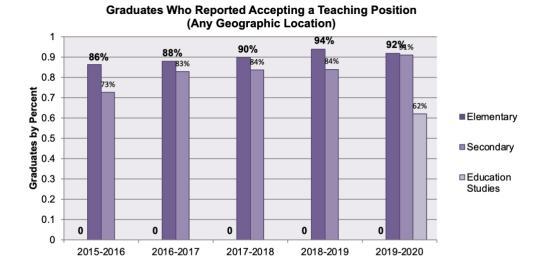

## Graduates Who Reported Accepting a Teaching Job in Kansas

**NOTE:** Data is self-reported and collected by Career and Employment Services Office. Data collection has varied historically and resulted in graduation statistic discrepancies between the College of Education graduation placement statistics and the Career and Employment Services statistics.