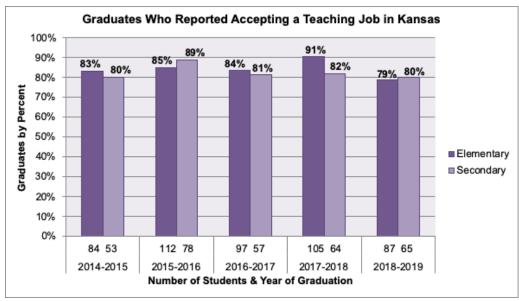

## **Job Placement Data**

## Five-Year Review

| 2018-2019 Overall Graduate to Job Placement Yields |                |                 |                          |
|----------------------------------------------------|----------------|-----------------|--------------------------|
| Graduates                                          | Did Not Report | Reporting Total | Graduate Reporting Yield |
| 271                                                | 80             | 191             | 70%                      |