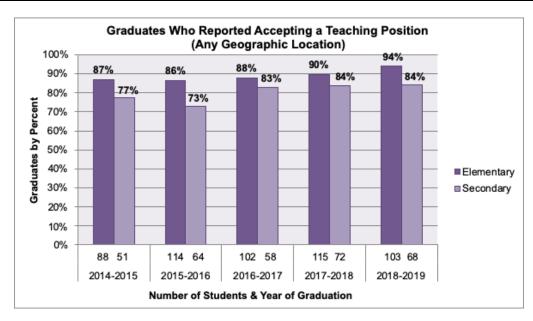

## **Job Placement Data**

## Five-Year Review

| 2018-2019 Overall Graduate to Job Placement Yields |                |                 |                          |
|----------------------------------------------------|----------------|-----------------|--------------------------|
| Graduates                                          | Did Not Report | Reporting Total | Graduate Reporting Yield |
| 271                                                | 80             | 191             | 70%                      |